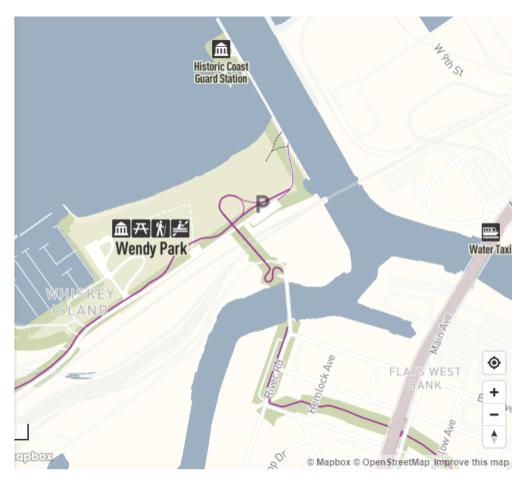

## **Wendy Park Bridge Tour**

When 28 Sep

2023

4:00 PM -

5:00 PM

Location

2800 Whiskey Island Dr,

Cleveland, OH 44102

41

Spaces left

Join ABCD Northeast Ohio for a tour of the 500-foot-long Wendy Park Bridge which extends over the Norfolk-Southern railroad tracks and provides a new link between downtown Cleveland and Cleveland Metroparks lakefront parks. The bridge features a 12-foot-wide deck providing a new trail connection for both pedestrians and bicyclists and improved access to Wendy Park, Whiskey Island, former historic coast guard station and Edgewater Park. Sean McDermott of Cleveland Metroparks and Rob Pfingsten of EL Robinson will talk about the history, design, and construction of this beautiful bridge.