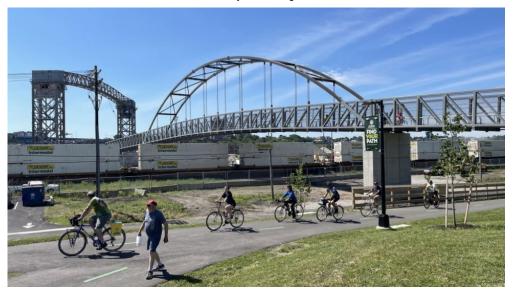

41

Spaces left

Join ABCD Northeast Ohio for a tour of the 500-foot-long Wendy Park Bridge which extends over the Norfolk-Southern railroad tracks and provides a new link between downtown Cleveland and Cleveland Metroparks lakefront parks. The bridge features a 12-foot-wide deck providing a new trail connection for both pedestrians and bicyclists and improved access to Wendy Park, Whiskey Island, former historic coast guard station and Edgewater Park. Sean McDermott of Cleveland Metroparks and Rob Pfingsten of EL Robinson will talk about the history, design, and construction of this beautiful bridge.